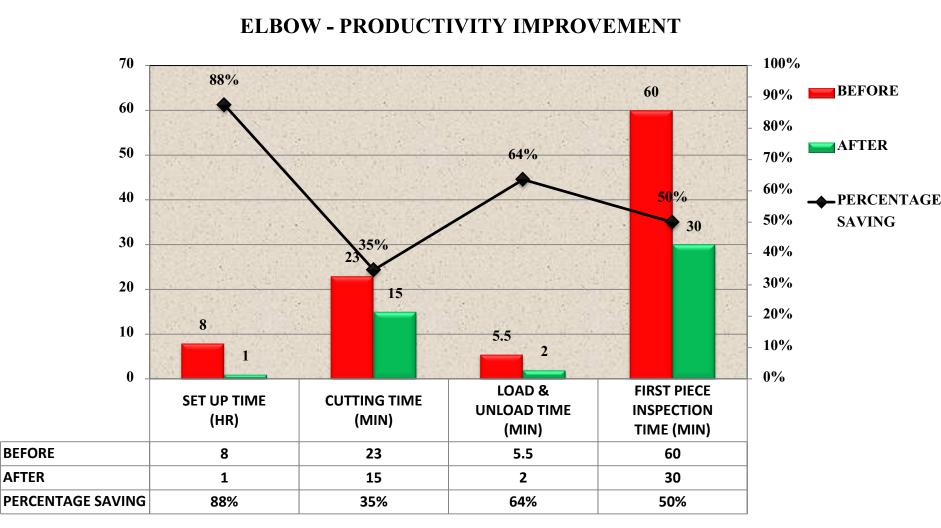

## Problem:

- ELBOW (GREY IRON CASTING): L20.6" x W7" x D9", Wt. 14.8 Lbs.
  - THIS CASTING WAS MACHINED IN TWO SET UPS
  - SET UP TIME 8 HR
  - **❖** TOTAL CYCLE TIME 28 MIN
  - ❖ FIRST PIECE INSPECTION TIME 60 MIN

### Process:

- SET UP-1
  - **♦** MACHINING TIME = 7.5 MIN
  - ❖ LOAD & UNLOAD TIME = 3.0 MIN
  - FIRST PIECE INSPECTION TIME = 30 MIN

ANALYSIS

- SET UP-2
  - ❖ MACHINING TIME = 15.5 MIN
  - LOAD & UNLOAD TIME = 2.5 MIN
  - FIRST PIECE INSPECTION TIME = 30 MIN

#### Results:

PROCESS IMPROVEMENTCOST REDUCTIONLEAD TIME IMPROVEMENT