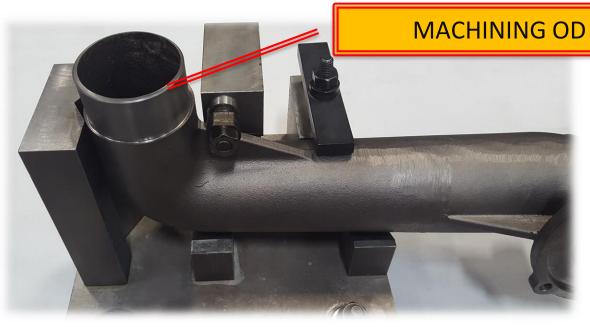

## Problem:

- ELBOW (GREY IRON CASTING): L20.6" x W7" x D9", Wt. 14.8 Lbs.
  - THIS CASTING WAS MACHINED IN TWO SET UPS
  - SET UP TIME 8 HR
  - **❖** TOTAL CYCLE TIME 28 MIN
  - ❖ FIRST PIECE INSPECTION TIME 60 MIN

MACHINING BACK PORT HOLE

MACHINING FLANGE