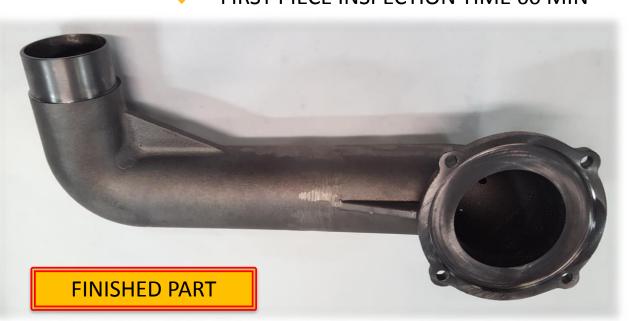

# National MBE Manufacturers Summit 2016

March 24, 2016

Georgia Tech Global Learning Center, Atlanta, Georgia



INNOVATION | PRODUCTIVITY | SUSTAINABILITY

# PRODUCTIVITY



## AMG ENGINEERING & MACHINING, INC.

## Problem:

- ELBOW (GREY IRON CASTING): L20.6" x W7" x D9", Wt. 14.8 Lbs.
  - THIS CASTING WAS MACHINED IN TWO SET UPS
  - SET UP TIME 8 HR
  - **❖** TOTAL CYCLE TIME 28 MIN
  - ❖ FIRST PIECE INSPECTION TIME 60 MIN







OPPORTUNITY FOR IMPROVEMENT

### Process:

- SET UP-1
  - **♦** MACHINING TIME = 7.5 MIN
  - ❖ LOAD & UNLOAD TIME = 3.0 MIN
  - FIRST PIECE INSPECTION TIME = 30 MIN

ANALYSIS



- SET UP-2
  - ❖ MACHINING TIME = 15.5 MIN
  - LOAD & UNLOAD TIME = 2.5 MIN
  - FIRST PIECE INSPECTION TIME = 30 MIN





MACHINING BACK PORT HOLE

MACHINING FLANGE

## Solution:

COMPLETE MACHINING IN ONE SET UP

STRUCTURED FLOW MANUFACTURING - OKUMA MB-5000H HORIZONTAL MACHINING CENTER







#### FINISHED PART MACHINED IN ONE SET UP

#### Results:

PROCESS IMPROVEMENTCOST REDUCTIONLEAD TIME IMPROVEMENT



## Our Company:

- AMG Engineering & Machining, Inc. is a production machining and manufacturing business specializing in CNC turning, CNC milling, and producing flow control devices (valves) for liquid a