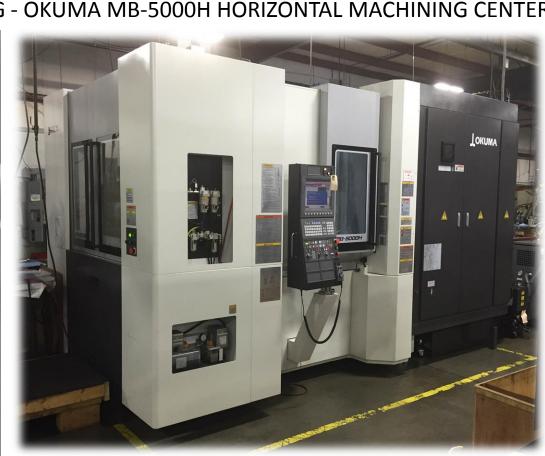

## Solution:

COMPLETE MACHINING IN ONE SET UP

STRUCTURED FLOW MANUFACTURING - OKUMA MB-5000H HORIZONTAL MACHINING CENTER